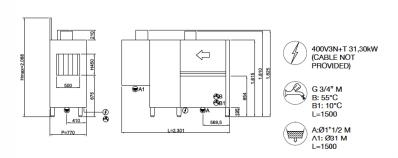

| DISHWASHERS FEATURES                                | EVOLUTION LINE EVO231 |
|-----------------------------------------------------|-----------------------|
| Dimensions - (mm) L - P - H                         | 2300x770x1825h        |
| Basket dimensions                                   | 500x500               |
| n° baskets/hour                                     | 95/150/200            |
| Passage height max (cm)                             | 450                   |
| Total power input                                   | 31,3                  |
| Standard input voltage                              | 400V3N+T 50 Hz        |
| PRE-WASHING                                         |                       |
| Tank capacity                                       | 69                    |
| FIRST WASHING                                       |                       |
| Tank capacity                                       | 69                    |
| WASHING                                             |                       |
| Tank capacity                                       | 69                    |
| PRE-RINSING                                         |                       |
| Tank capacity                                       | 69                    |
| RINSING                                             |                       |
| Break-Tank and rinse pump                           | 200W                  |
| Boiler heating                                      | 12,0                  |
| Water consumption                                   | ~180                  |
| Temperatura Acqua di Alimentazione                  | +15°C                 |
| Minimum water pressure                              | 2                     |
| Water hardness                                      | 7÷10 °f               |
| DRYER UNIT                                          |                       |
| ventilatore                                         | 0,55                  |
| Air capacity                                        | ~70                   |
| resistenza                                          | 6,0                   |
| RECUPERATORE_TERMICO_CALORE                         |                       |
| Exhauster                                           | 0,20                  |
| Air capacity                                        | ~70                   |
| STANDARD EQUIPMENT                                  |                       |
| Basket for glasses dim.500x500x100mm                | 1                     |
| Basket for 18 dishes dim.500x500x100mm              | 2                     |
| 4 division cutlery insert                           | 1                     |
| OPTION                                              |                       |
| Drying                                              | •                     |
| Pressure reducer with pressure gauge                | •                     |
| Vapour outlet chimney                               | •                     |
| Internal detergent & rinse-aid dosing unit          | •                     |
| Triple tank filter and stainless steel drawer       | •                     |
| INSTALLABLE ACCESSORY , - NOT INSTALLABLE ACCESSORY |                       |