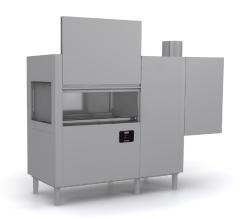

## **EVOLUTION LINE EVO231**

| TYPE   | Rack conveyor dishwashers |
|--------|---------------------------|
| LINE   | EVOLUTION LINE            |
| BASKET | 500x500                   |
| SIZE   | 2300x770x1825h            |

The EVOLUTION Line has been designed to meet the needs of every customer, thanks to the various accessories installable, combining large workloads and optimising spaces available, simplifying operator work and reducing consumption. The models of this line are equipped with a double filtration system that retains all residues, whereas the vertical wash pumps and stainless steel wash arms ensure great performance. Evolution is also equipped with counterbalanced doors with double wall and anti-fall system and rounded moulded tanks.