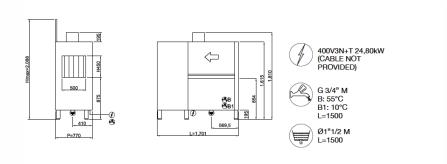

| DISHWASHERS FEATURES                                | EVOLUTION LINE EVO211 |  |
|-----------------------------------------------------|-----------------------|--|
| Dimensions - (mm) L - P - H                         | 1700x770x1810h        |  |
| Basket dimensions                                   | 500x500               |  |
| n° baskets/hour                                     | 95/150/200            |  |
| Passage height max (cm)                             | 450                   |  |
| Total power input                                   | 24,8                  |  |
| Standard input voltage                              | 400V3N+T 50 Hz        |  |
| PRE-WASHING                                         |                       |  |
| Tank capacity                                       | 69                    |  |
| FIRST WASHING                                       |                       |  |
| Tank capacity                                       | 69                    |  |
| WASHING                                             |                       |  |
| Tank capacity                                       | 69                    |  |
| PRE-RINSING                                         |                       |  |
| Tank capacity                                       | 69                    |  |
| RINSING                                             |                       |  |
| Break-Tank and rinse pump                           | 200W                  |  |
| Boiler heating                                      | 12,0                  |  |
| Water consumption                                   | ~180                  |  |
| Temperatura Acqua di Alimentazione                  | +15°C                 |  |
| Minimum water pressure                              | 2                     |  |
| Water hardness                                      | 7÷10 °f               |  |
| DRYER UNIT                                          |                       |  |
| Air capacity                                        | ~70                   |  |
| RECUPERATORE_TERMICO_CALORE                         |                       |  |
| Exhauster                                           | 0,20                  |  |
| Air capacity                                        | ~70                   |  |
| STANDARD EQUIPMENT                                  |                       |  |
| Basket for glasses dim.500x500x100mm                | 1                     |  |
| Basket for 18 dishes dim.500x500x100mm              | 2                     |  |
| 4 division cutlery insert                           | 1                     |  |
| OPTION                                              |                       |  |
| Heat recovery                                       | •                     |  |
| Pressure reducer with pressure gauge                | •                     |  |
| Corner dryer unit                                   | •                     |  |
| Internal detergent & rinse-aid dosing unit          | •                     |  |
| Triple tank filter and stainless steel drawer       | •                     |  |
| INSTALLABLE ACCESSORY , T NOT INSTALLABLE ACCESSORY |                       |  |