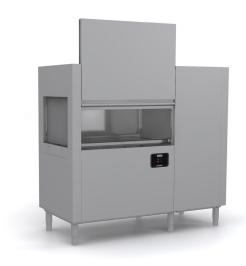

## **EVOLUTION LINE EVO211**

| TYPE   | Rack conveyor dishwashers |
|--------|---------------------------|
| LINE   | EVOLUTION LINE            |
| BASKET | 500x500                   |
| SIZE   | 1700x770x1810h            |

The EVOLUTION Line has been designed to meet the needs of every customer, thanks to the various accessories installable, combining large workloads and optimising spaces available, simplifying operator work and reducing consumption. The models of this line are equipped with a double filtration system that retains all residues, whereas the vertical wash pumps and stainless steel wash arms ensure great performance. Evolution is also equipped with counterbalanced doors with double wall and anti-fall system and rounded moulded tanks.