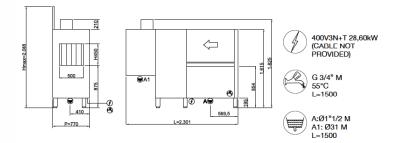

**(II)** 

| DISHWASHERS FEATURES                                  | EVOLUTION LINE EVO221    |  |
|-------------------------------------------------------|--------------------------|--|
| Dimensions - (mm) L - P - H                           | 2300x770x1825h           |  |
| Basket dimensions                                     | 500x500                  |  |
| n° baskets/hour                                       | 95/150/200               |  |
| Passage height max (cm)                               | 450                      |  |
| Total power input                                     | 28,6 (55°C) 38,1 (15°C)* |  |
| Standard input voltage                                | 400V3N+T 50 Hz           |  |
| PRE-WASHING                                           |                          |  |
| Tank capacity                                         | 69                       |  |
| FIRST WASHING                                         |                          |  |
| Tank capacity                                         | 69                       |  |
| WASHING                                               |                          |  |
| Tank capacity                                         | 69                       |  |
| PRE-RINSING                                           |                          |  |
| Tank capacity                                         | 69                       |  |
| RINSING                                               |                          |  |
| Break-Tank and rinse pump                             | 200W                     |  |
| Boiler heating                                        | 9,5                      |  |
| Water consumption                                     | ~180                     |  |
| Temperatura Acqua di Alimentazione                    | +55°C                    |  |
| Minimum water pressure                                | 2                        |  |
| Water hardness                                        | 7÷10 °f                  |  |
| DRYER UNIT                                            |                          |  |
| ventilatore                                           | 0,55                     |  |
| resistenza                                            | 6,0                      |  |
| STANDARD EQUIPMENT                                    |                          |  |
| Basket for glasses dim.500x500x100mm                  | 1                        |  |
| Basket for 18 dishes dim.500x500x100mm                | 2                        |  |
| 4 division cutlery insert                             | 1                        |  |
| OPTION                                                |                          |  |
| Drying                                                | •                        |  |
| Pressure reducer with pressure gauge                  | •                        |  |
| Vapour outlet chimney                                 | •                        |  |
| Internal detergent & rinse-aid dosing unit            | •                        |  |
| Triple tank filter and stainless steel drawer         | •                        |  |
| ● INSTALLABLE ACCESSORY , - NOT INSTALLABLE ACCESSORY |                          |  |