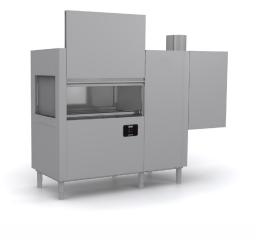

## EVOLUTION LINE EVO221

| TYPE   | Rack conveyor dishwashers |
|--------|---------------------------|
| LINE   | EVOLUTION LINE            |
| BASKET | 500x500                   |
| SIZE   | 2300x770x1825h            |

The EVOLUTION Line has been designed to meet the needs of every customer, thanks to the various accessories installable, combining large workloads and optimising spaces available, simplifying operator work and reducing consumption. The models of this line are equipped with a double filtration system that retains all residues, whereas the vertical wash pumps and stainless steel wash arms ensure great performance. Evolution is also equipped with counterbalanced doors with double wall and anti-fall system and rounded moulded tanks.