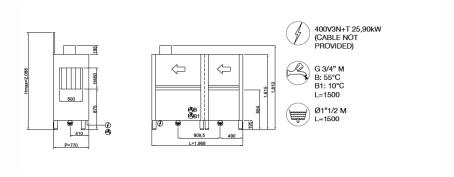

## **EVOLUTION LINE EVO311**

| TYPE   | Rack conveyor dishwashers |  |
|--------|---------------------------|--|
| LINE   | EVOLUTION LINE            |  |
| BASKET | 500x500                   |  |
| SIZE   | 1968x813x1810h            |  |

| DISHWASHERS FEATURES                          | EVOLUTION LINE EVO311 |
|-----------------------------------------------|-----------------------|
| Dimensions - (mm) L - P - H                   | 1968x813x1810h        |
| Basket dimensions                             | 500x500               |
| n° baskets/hour                               | 200/100               |
| Passage height max (cm)                       | 450                   |
| Total power input                             | 25,9                  |
| Standard input voltage                        | 400V3N+T 50 Hz        |
| PRE-WASHING                                   |                       |
| Tank capacity                                 | 69                    |
| Tank Resistance                               | 10,5                  |
| FIRST WASHING                                 |                       |
| Tank capacity                                 | 69                    |
| Tank Resistance                               | 10,5                  |
| WASHING                                       |                       |
| Tank capacity                                 | 69                    |
| Tank Resistance                               | 10,5                  |
| PRE-RINSING                                   |                       |
| Tank capacity                                 | 69                    |
| RINSING                                       |                       |
| Boiler heating                                | 14,0                  |
| Water consumption                             | ~300                  |
| Temperatura Acqua di Alimentazione            | +15°C                 |
| Minimum water pressure                        | 1,5                   |
| Water hardness                                | 7÷10 °f               |
| DRYER UNIT                                    |                       |
| Air capacity                                  | 70                    |
| RECUPERATORE_TERMICO_CALORE                   |                       |
| Exhauster                                     | 0,20                  |
| Air capacity                                  | 70                    |
| STANDARD EQUIPMENT                            |                       |
| Basket for glasses dim.500x500x100mm          | 1                     |
| Basket for 18 dishes dim.500x500x100mm        | 2                     |
| 4 division cutlery insert                     | 1                     |
| OPTION                                        |                       |
| Heat recovery                                 | •                     |
| Pressure reducer with pressure gauge          | •                     |
| Break-Tank and 200W rinse pump                | •                     |
| Third speed                                   | •                     |
| Corner pre-washing system                     | •                     |
| Corner dryer unit                             | •                     |
| Internal detergent & rinse-aid dosing unit    | •                     |
| Triple tank filter and stainless steel drawer | •                     |