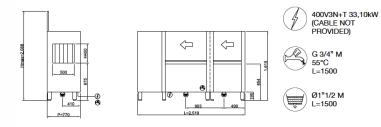

**(II)** 

| DISHWASHERS FEATURES                                  | EVOLUTION LINE EVO401    |  |
|-------------------------------------------------------|--------------------------|--|
| Dimensions - (mm) L - P - H                           | 2519x813x1615h           |  |
| Basket dimensions                                     | 500x500                  |  |
| n° baskets/hour                                       | 135/200/270              |  |
| Passage height max (cm)                               | 450                      |  |
| Total power input                                     | 23,6 (55°C) 33,1 (15°C)* |  |
| Standard input voltage                                | 400V3N+T 50 Hz           |  |
| PRE-WASHING                                           |                          |  |
| Tank capacity                                         | 69                       |  |
| Tank Resistance                                       | 10,5                     |  |
| FIRST WASHING                                         |                          |  |
| Tank capacity                                         | 69                       |  |
| Tank Resistance                                       | 10,5                     |  |
| WASHING                                               |                          |  |
| Tank capacity                                         | 69                       |  |
| Tank Resistance                                       | 10,5                     |  |
| PRE-RINSING                                           |                          |  |
| Tank capacity                                         | 69                       |  |
| RINSING                                               |                          |  |
| Break-Tank and rinse pump                             | 200W                     |  |
| Boiler heating                                        | 9,5                      |  |
| Water consumption                                     | ~230                     |  |
| Temperatura Acqua di Alimentazione                    | +55°C                    |  |
| Minimum water pressure                                | 1,5                      |  |
| Water hardness                                        | 7÷10 °f                  |  |
| STANDARD EQUIPMENT                                    |                          |  |
| Basket for glasses dim.500x500x100mm                  | 1                        |  |
| Basket for 18 dishes dim.500x500x100mm                | 2                        |  |
| 4 division cutlery insert                             | 1                        |  |
| OPTION                                                |                          |  |
| Pressure reducer with pressure gauge                  | •                        |  |
| Corner pre-washing system                             | •                        |  |
| Corner dryer unit                                     | •                        |  |
| Vapour outlet chimney                                 | •                        |  |
| Internal detergent & rinse-aid dosing unit            | •                        |  |
| Triple tank filter and stainless steel drawer         | •                        |  |
| • INSTALLABLE ACCESSORY , - NOT INSTALLABLE ACCESSORY |                          |  |