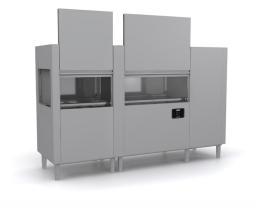

## EVOLUTION LINE EVO401

| TYPE   | Rack conveyor dishwashers |
|--------|---------------------------|
| LINE   | EVOLUTION LINE            |
| BASKET | 500x500                   |
| SIZE   | 2519x813x1615h            |

The EVOLUTION Line has been designed to meet the needs of every customer, thanks to the various accessories installable, combining large workloads and optimising spaces available, simplifying operator work and reducing consumption. The models of this line are equipped with a double filtration system that retains all residues, whereas the vertical wash pumps and stainless steel wash arms ensure great performance. Evolution is also equipped with counterbalanced doors with double wall and anti-fall system and rounded moulded tanks.