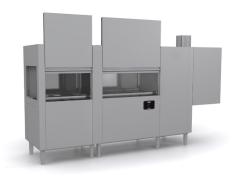

## **EVOLUTION LINE EVO421**

| TYPE   | Rack conveyor dishwashers |
|--------|---------------------------|
| LINE   | EVOLUTION LINE            |
| BASKET | 500x500                   |
| SIZE   | 3119x813x1825h            |

The EVOLUTION Line has been designed to meet the needs of every customer, thanks to the various accessories installable, combining large workloads and optimising spaces available, simplifying operator work and reducing consumption. The models of this line are equipped with a double filtration system that retains all residues, whereas the vertical wash pumps and stainless steel wash arms ensure great performance. Evolution is also equipped with counterbalanced doors with double wall and anti-fall system and rounded moulded tanks.