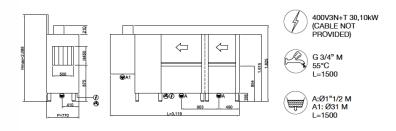

| DISHWASHERS FEATURES                              | EVOLUTION LINE EVO421    |  |
|---------------------------------------------------|--------------------------|--|
| Dimensions - (mm) L - P - H                       | 3119x813x1825h           |  |
| Basket dimensions                                 | 500x500                  |  |
| n° baskets/hour                                   | 135/200/270              |  |
| Passage height max (cm)                           | 450                      |  |
| Total power input                                 | 30,1 (55°C) 39,6 (15°C)* |  |
| Standard input voltage                            | 400V3N+T 50 Hz           |  |
| PRE-WASHING                                       |                          |  |
| Tank capacity                                     | 69                       |  |
| Tank Resistance                                   | 10,5                     |  |
| FIRST WASHING                                     |                          |  |
| Tank capacity                                     | 69                       |  |
| Tank Resistance                                   | 10,5                     |  |
| WASHING                                           |                          |  |
| Tank capacity                                     | 69                       |  |
| Tank Resistance                                   | 10,5                     |  |
| PRE-RINSING                                       |                          |  |
| Tank capacity                                     | 69                       |  |
| RINSING                                           |                          |  |
| Break-Tank and rinse pump                         | 200W                     |  |
| Boiler heating                                    | 9,5                      |  |
| Water consumption                                 | ~230                     |  |
| Temperatura Acqua di Alimentazione                | +55°C                    |  |
| Minimum water pressure                            | 1,5                      |  |
| Water hardness                                    | 7÷10 °f                  |  |
| DRYER UNIT                                        |                          |  |
| ventilatore                                       | 0,55                     |  |
| resistenza                                        | 6,0                      |  |
| STANDARD EQUIPMENT                                |                          |  |
| Basket for glasses dim.500x500x100mm              | 1                        |  |
| Basket for 18 dishes dim.500x500x100mm            | 2                        |  |
| 4 division cutlery insert                         | 1                        |  |
| OPTION                                            |                          |  |
| Drying                                            | •                        |  |
| Pressure reducer with pressure gauge              | •                        |  |
| Corner pre-washing system                         | •                        |  |
| Vapour outlet chimney                             | •                        |  |
| Internal detergent & rinse-aid dosing unit        | •                        |  |
| Triple tank filter and stainless steel drawer     | •                        |  |
| INSTALLABLE ACCESSORY, TNOT INSTALLABLE ACCESSORY |                          |  |