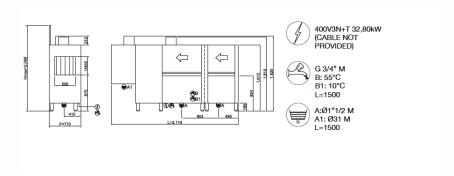

| DISHWASHERS FEATURES                                 | EVOLUTION LINE EVO431 |
|------------------------------------------------------|-----------------------|
| Dimensions - (mm) L - P - H                          | 3119x813x1825h        |
| Basket dimensions                                    | 500x500               |
| n° baskets/hour                                      | 135/200/270           |
| Passage height max (cm)                              | 450                   |
| Total power input                                    | 32,8                  |
| Standard input voltage                               | 400V3N+T 50 Hz        |
| PRE-WASHING                                          |                       |
| Tank capacity                                        | 69                    |
| Tank Resistance                                      | 10,5                  |
| FIRST WASHING                                        |                       |
| Tank capacity                                        | 69                    |
| Tank Resistance                                      | 10,5                  |
| WASHING                                              |                       |
| Tank capacity                                        | 69                    |
| Tank Resistance                                      | 10,5                  |
| PRE-RINSING                                          |                       |
| Tank capacity                                        | 69                    |
| RINSING                                              |                       |
| Break-Tank and rinse pump                            | 200W                  |
| Boiler heating                                       | 12,0                  |
| Water consumption                                    | ~230                  |
| Temperatura Acqua di Alimentazione                   | +15°C                 |
| Minimum water pressure                               | 1,5                   |
| Water hardness                                       | 7÷10 °f               |
| DRYER UNIT                                           |                       |
| ventilatore                                          | 0,55                  |
| Air capacity                                         | ~70                   |
| resistenza                                           | 6,0                   |
| RECUPERATORE_TERMICO_CALORE                          |                       |
| Exhauster                                            | 0,20                  |
| Air capacity                                         | ~70                   |
| STANDARD EQUIPMENT                                   |                       |
| Basket for glasses dim.500x500x100mm                 | 1                     |
| Basket for 18 dishes dim.500x500x100mm               | 2                     |
| 4 division cutlery insert                            | 1                     |
| OPTION                                               |                       |
| Drying                                               | •                     |
| Heat recovery                                        | •                     |
| Pressure reducer with pressure gauge                 | •                     |
| Corner pre-washing system                            | •                     |
| Internal detergent & rinse-aid dosing unit           | •                     |
| Triple tank filter and stainless steel drawer        | •                     |
| ● INSTALLABLE ACCESSORY, ■ NOT INSTALLABLE ACCESSORY |                       |