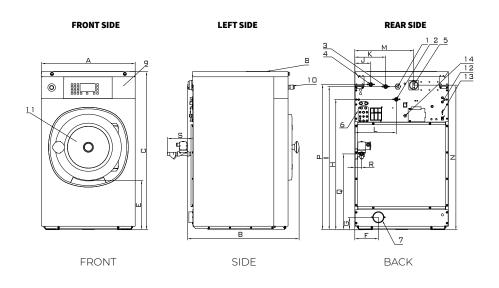

- 1. Electrical connection
- 2. Hot water
- 3. Cold water hard
- 4. Cold water soft
- 5. Main switch
- 6. Liquid soap connection
- 7. Drain
- 8. Soap dispenser
- 9. Control panel
- 10. Button CENTRAL STOP
- 11. Door opening UA80 : Ø 330 mm UA105-135: Ø 410mm
- 12. Fuses
- 13. USB port
- 14. Electrical connection to liquid soap pumps

| TYPE   | A     | В     | С      | D    | E   | F   | G   | Н    | ı    | J   | K   | L   | M   | N    | 0    | P   | Q  | S   | T   |
|--------|-------|-------|--------|------|-----|-----|-----|------|------|-----|-----|-----|-----|------|------|-----|----|-----|-----|
| UA 332 | 1060  | 1030  | 1500   | 936  | 465 | 318 | 120 | 1326 | 1366 | 113 | 248 | 383 | 671 | 1349 | 1413 | 528 | 66 | 145 | 482 |
| UA 520 | 1060  | 1315  | 1500   | 1221 | 465 | 318 | 120 | 1414 | 1374 | 88  | 223 | 363 | 671 | 1349 | 1332 | 528 | 66 | 145 | 482 |
|        | width | depth | height |      |     |     |     |      |      |     |     |     |     |      |      |     |    |     |     |