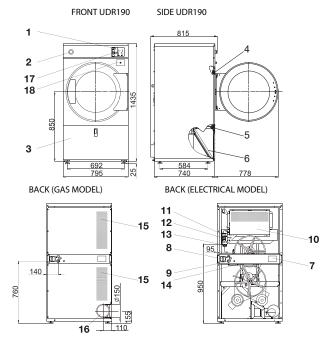

- 1. Programmer
- 2. Emergency stop button (not applicable for version with coin meter)
- 3. Lint screen cover
- 4. Door lock microswitch
- 5. Lint cover microswitch
- 6. Lint screen
- 7. Name plate
- 8. Main switch
- 9. Main power supply
- 10. Heating chamber
- 11. Gas valve (G models only)
- 12. Pressure regulator (G models only)
- 13. Gas supply (G models only)
- 14. Airflow switch
- 15. Suction
- 16. Exhaust piping
- 17. Coin meter (version with coin meter)
- 18. Coin box (version with coin meter)